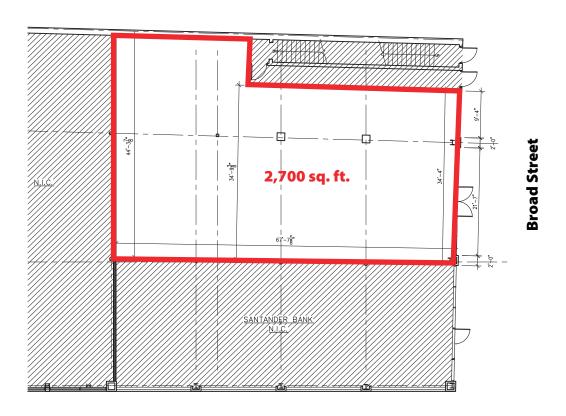

## SITE PLAN

**William Street** 

45 Academy Street, 5th Floor Newark, New Jersey www.paramountassets.com

## Property Highlights

- Approximately 2,700 sq. ft.
- Prime Downtown Location
- Build to Suit Available
- One Block from the Prudental Sports Arena
- Next to NJ Transit Bus Stops
- 8-Minute Walk to Newark Penn Station
- High Car and Pedestrian Traffic
- Ideal Location for Retail, Service Business, or a Restaurant