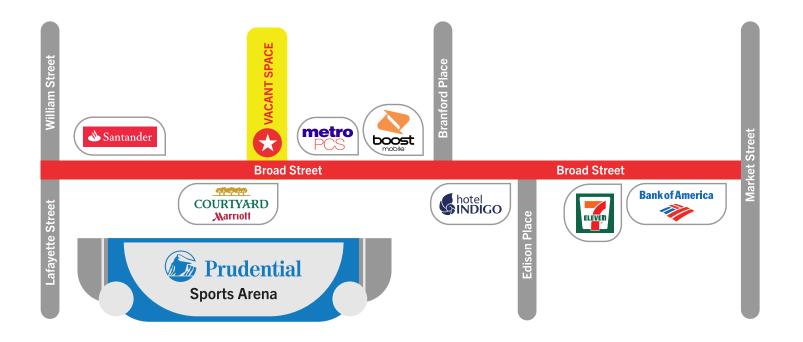

urice Levy | 201.858.8182 mlevy@paramountassets.com

Samir Guzman | 201.858.8182 sguzman@paramountassets.com

## Property Highlights

- Approximately 2,700 sq. ft.
- Prime Downtown Location
- Build to Suit Available
- One Block from the Prudental Sports Arena
- Next to NJ Transit Bus Stops
- 8-Minute Walk to Newark Penn Station
- High Car and Pedestrian Traffic
- Ideal Location for Retail, Service Business, or a Restaurant

## **Neighboring Tenants**









## Demographics



| POPULATION |         |
|------------|---------|
| 1 Mile     | 3 Mile  |
| 53,402     | 351,833 |



| HOUSEHOLDS |         |
|------------|---------|
| Mile       | 3 Mile  |
| 9,871      | 121,817 |

### **AVAILABLE**

## 869 Broad Street

Newark, New Jersey, 07102

RETAIL SPACE

**FOR RENT** 

## **LOCATION**





45 Academy Street, 5th Floor Newark, New Jersey www.paramountassets.com

#### CONTACT

Maurice Levy | 201.858.8182 mlevy@paramountassets.com

Samir Guzman | 201.858.8182 sguzman@paramountassets.com

### **AVAILABLE**

# 869 Broad Street

Newark, New Jersey, 07102

RETAIL SPACE

**FOR RENT** 

## SITE PLAN



**William Street** 



45 Academy Street, 5th Floor Newark, New Jersey www.paramountassets.com

#### CONTACT

Maurice Levy | 201.858.8182 mlevy@paramountassets.com

Samir Guzman | 201.858.8182 sguzman@paramountassets.com