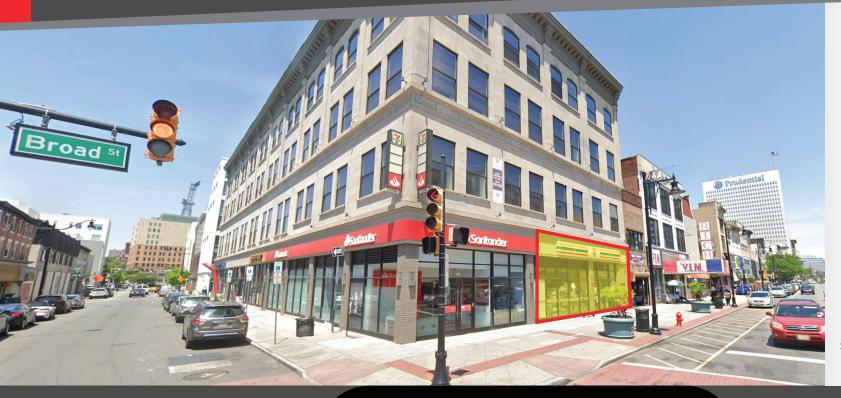

# 869 Broad Street

Newark, New Jersey, 07102

**AVAILABLE** 

RETAIL SPACE

FOR RENT

45 Academy Street, 5th Floor Newark, New Jersey www.paramountassets.com

## Property Highlights

- Approximately 2,700 sq. ft.
- Prime Downtown Location
- Build to Suit Available
- One Block from the Prudental Sports Arena
- Next to NJ Transit Bus Stops
- 8-Minute Walk to Newark Penn Station
- High Car and Pedestrian Traffic
- Ideal Location for Retail, Service Business, or a Restaurant