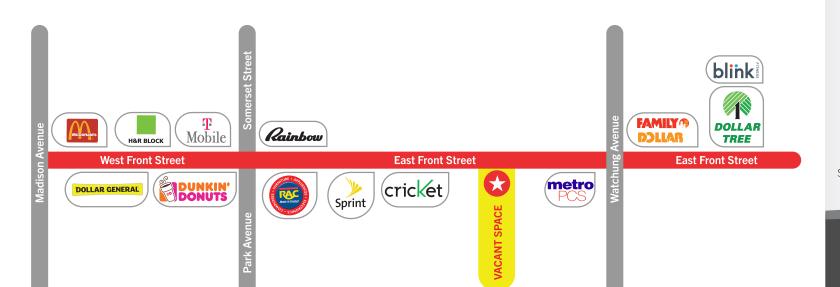

Neighboring Tenants

### **AREA MAP**

45 Academy Street, 5th Floor Newark, New Jersey www.paramountassets.com