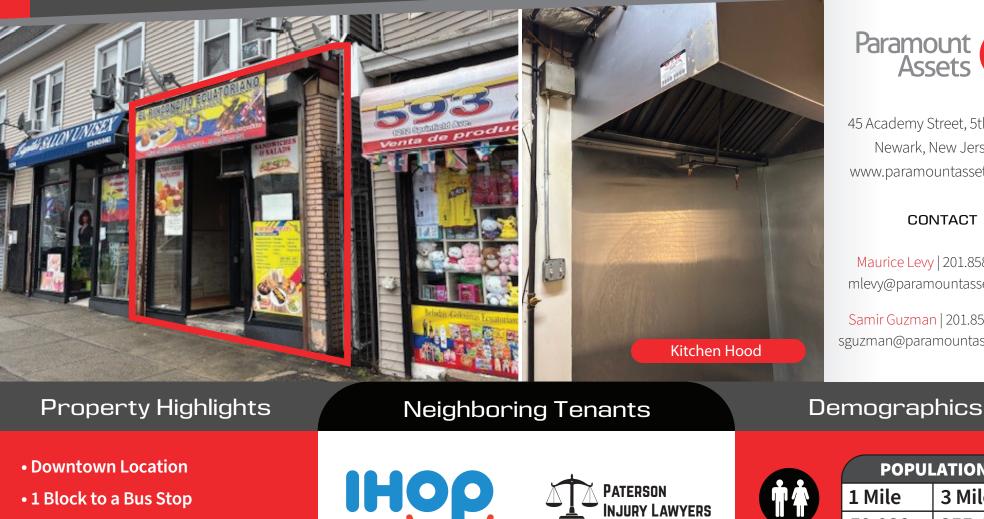

## 1234 Springfield Avenue Irvington, New Jersey, 07111

## **AVAILABLE** RESTAURANT FOR RENT

- High Car and Pedestrian Traffic
- Ideal space for a Deli, Restaurant, Cafe, Bakery, or other food service business

| 45 Academy Street, 5th Floor |
|------------------------------|
| Newark, New Jersey           |
| www.paramountassets.com      |