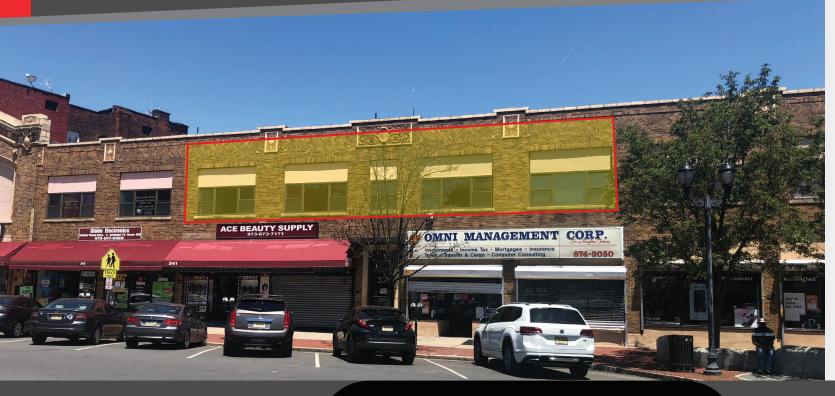

### Property Highlights

- Small Office Suites Available
- Unit 2E 222 sq. ft.
- Second Floor Location
- Located Across From Train Station
- Great Downtown Location