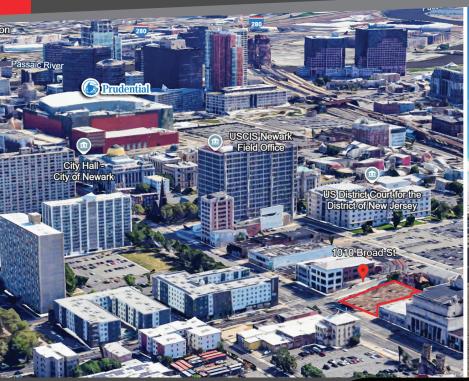

# 1010 Broad Street

Newark, New Jersey, 07102

45 Academy Street, 5th Floor Newark, New Jersey www.paramountassets.com

#### Property Highlights

- Approximately 1/2 Acre Lot
- Corner Lot with High Visibility
- Prime Downtown Newark Location
- High Car and Pedestrian Traffic
- Ideal space for a Vehicle Fleet Parking Lot, Car Dealership, Car Rental or another Vehicle Service Business

## **Neighboring Tenants**

### Convenient Access