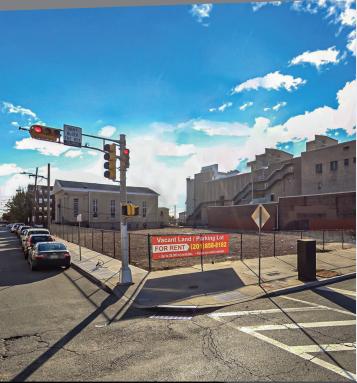

#### **AVAILABLE**

#### **VACANT LOT**

**FOR RENT** 

#### Property Highlights

- Approximately 1/2 Acre Lot
- Corner Lot with High Visibility
- Prime Downtown Newark Location
- High Car and Pedestrian Traffic
- Ideal space for a Vehicle Fleet Parking Lot, Car Dealership, Car Rental or another Vehicle Service Business