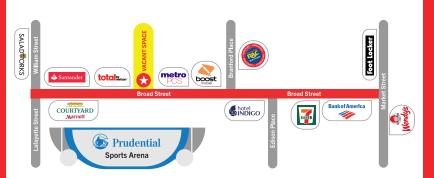

# 835 Broad Street Newark, New Jersey, 07102

#### AVAILABLE

**RETAIL SPACE** 



# Paramount Assets

FOR RENT

45 Academy Street, 5th Floor Newark, New Jersey www.paramountassets.com

#### CONTACT

Maurice Levy | 201.858.8182 mlevy@paramountassets.com

Samir Guzman | 201.858.8182 sguzman@paramountassets.com

# **Property Highlights**

- Approximately 3,150 sq. ft.
- Build to Suit Available
- Prime downtown Newark location
- High Car and Pedestrian Traffic
- Next to bus stops and only a 11-minute walk to Newark Penn Station
- One block from the Prudential sports arena
- Ideal location for retail or a service business

## **Neighboring Tenants**



### Demographics

|    | POPULATION      |                 |
|----|-----------------|-----------------|
| 而不 | 1 Mile          | 3 Mile          |
|    | 53,402          | 351,833         |
|    |                 |                 |
|    | HOUSE           | HOLDS           |
|    | HOUSE<br>1 Mile | HOLDS<br>3 Mile |