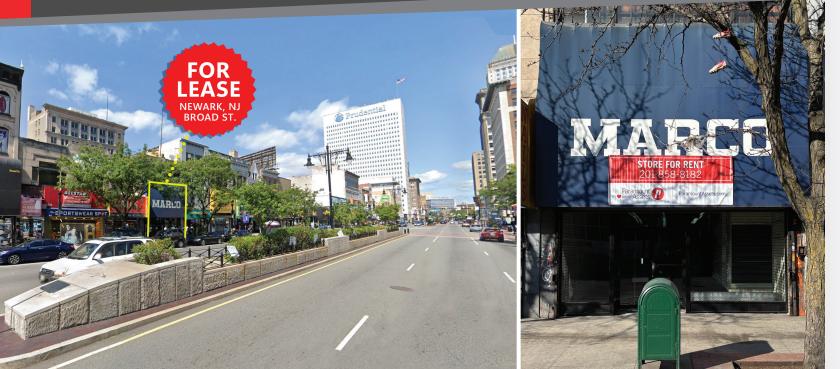

# 835 Broad Street Newark, New Jersey, 07102

#### AVAILABLE

**RETAIL SPACE** 

# **Property Highlights**

- Approximately 3,150 sq. ft.
- Build to Suit Available
- Prime downtown Newark location
- High Car and Pedestrian Traffic
- Next to bus stops and only a 11-minute walk to Newark Penn Station
- One block from the Prudential sports arena
- Ideal location for retail or a service business