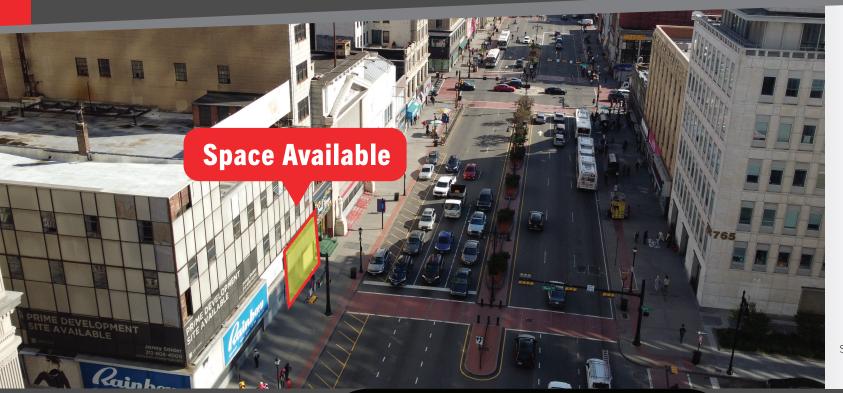

# 760 Broad Street Newark, New Jersey, 07102

### AVAILABLE

RETAIL SPACE

FOR RENT

# **Property Highlights**

- Approximately 1,300 sq. ft.
- Downtown Newark location
- In-line Retail Space
- Build to suit available
- High car and pedestrian traffic
- 5-Minute Walk to The Prudential Center
- 10-Minute Walk to Newark Penn Station and a Bus Stop in front of the property