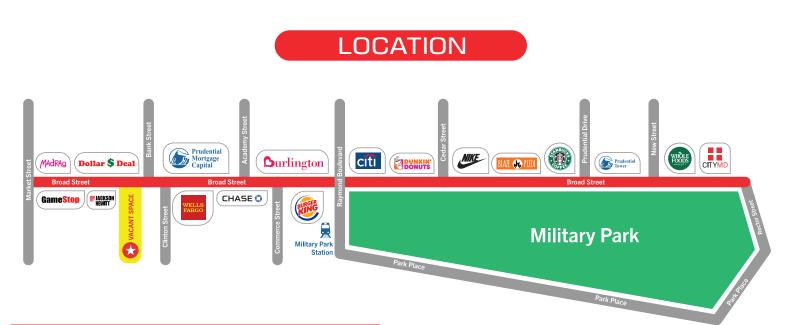

## Neighboring Tenants

WELLS

FARGO

45 Academy Street, 5th Floor Newark, New Jersey www.paramountassets.com

## All within a 10-minute walk

#### Entertainment

Grammy Museum Military Park Newark Museum of Art NJPAC Prudential Center

#### Transportation

Military Park Station Mulberry & Commerce St. Bus Stop Newark Penn Station

#### Services

CityMD Urgent Care PNC Bank TD Bank United States Postal Service Wells Fargo Whole Foods

#### Education

Essex County College North Star Academy Rutgers University

45 Academy Street, 5th Floor Newark, New Jersey www.paramountassets.com