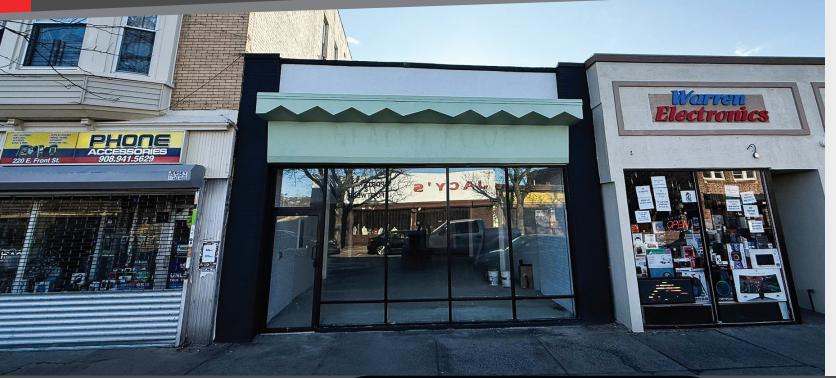

# 218-B East Front Street

Plainfield, New Jersey, 07060

**AVAILABLE** 

**RETAIL SPACE** 

**FOR RENT** 

45 Academy Street, 5th Floor Newark, New Jersey www.paramountassets.com

### Property Highlights

- Approximately 2,080 sq. ft.
- Downtown Plainfield Location
- 5-Minute Walk to the Train Station
- 1-Minute Walk to the Bus Stop
- High Car and Pedestrian Traffic
- Ideal Location for an Office or Service Business.