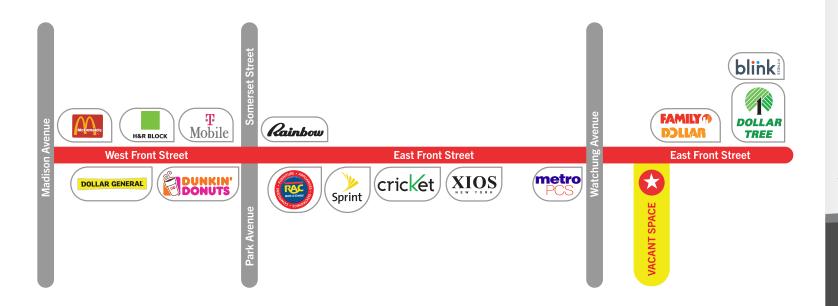

reet, 5th Floor Newark, New Jersey www.paramountassets.com

#### CONTACT

Maurice Levy | 201.858.8182 mlevy@paramountassets.com

Samir Guzman | 201.858.8182 sguzman@paramountassets.com

### Property Highlights

- Approximately 2,080 sq. ft.
- Downtown Plainfield Location
- 5-Minute Walk to the Train Station
- 1-Minute Walk to the Bus Stop
- High Car and Pedestrian Traffic
- Ideal Location for an Office or Service Business.

## Neighboring Tenants

## FAMILY® DOLLAR







## Demographics



| POPULATION |         |
|------------|---------|
| 1 Mile     | 3 Mile  |
| 34,902     | 123,951 |



| HOUSEHOLDS |        |
|------------|--------|
| Иile       | 3 Mile |
| 125        | 40 082 |

# 218-B East Front Street

Plainfield, New Jersey, 07060

RETAIL SPACE

**FOR RENT** 

## **LOCATION**





45 Academy Street, 5th Floor Newark, New Jersey www.paramountassets.com

### CONTACT

Maurice Levy | 201.858.8182 mlevy@paramountassets.com

Samir Guzman | 201.858.8182 sguzman@paramountassets.com