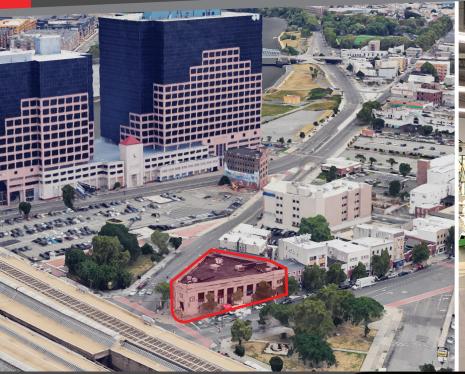

## **Property Highlights**

- Approximately 15,700 sq. ft.
- Downtown Newark location
- Fully Equipped Gym
- Across the Street From Newark Penn Station
- High Car and Foot Traffic
- 5-Minute Walk to One Gateway Center
- 8-Minute Walk to the Prudential Center
- Corner Property with High Visibility