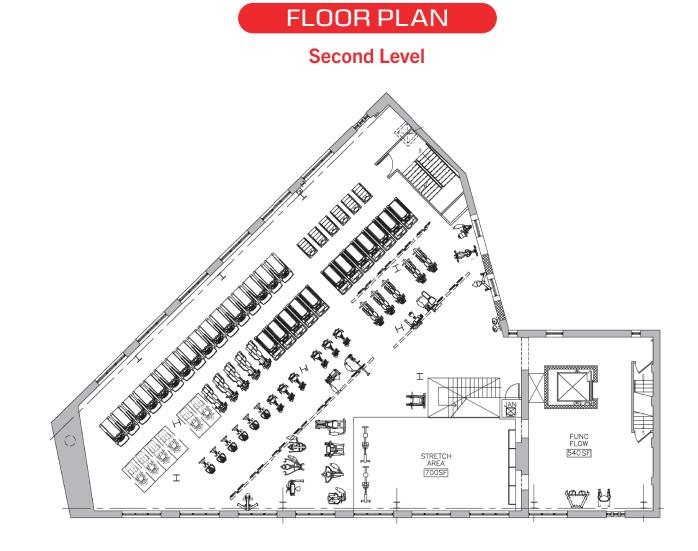

## **Property Highlights**

- Approximately 15,700 sq. ft.
- Downtown Newark location
- Fully Equipped Gym
- Across the Street From Newark Penn Station
- High Car and Foot Traffic
- 5-Minute Walk to One Gateway Center
- 8-Minute Walk to the Prudential Center
- Corner Property with High Visibility