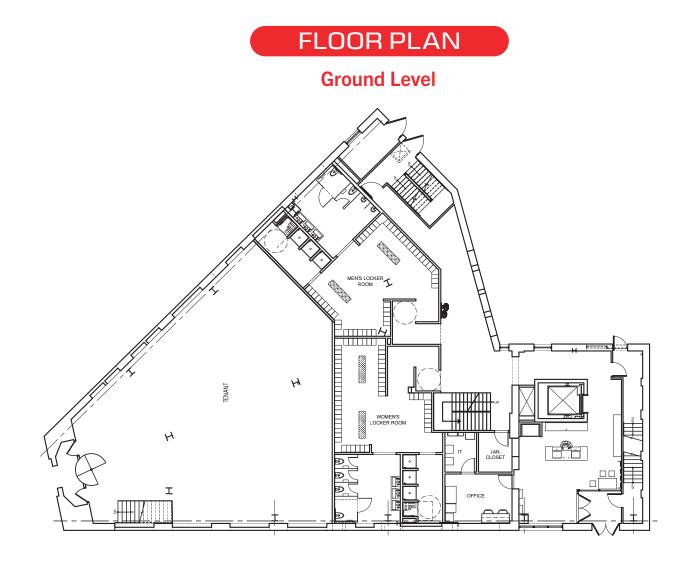

## **Property Highlights**

- Approximately 15,700 sq. ft.
- Downtown Newark location
- Fully Equipped Gym
- Across the Street From Newark Penn Station
- High Car and Foot Traffic
- 5-Minute Walk to One Gateway Center
- 8-Minute Walk to the Prudential Center
- Corner Property with High Visibility