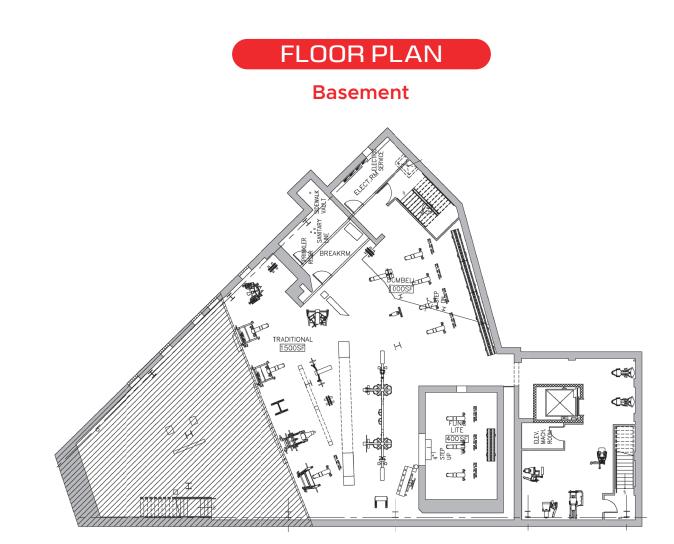

## **Property Highlights**

- Approximately 15,700 sq. ft.
- Downtown Newark location
- Fully Equipped Gym
- Across the Street From Newark Penn Station
- High Car and Foot Traffic
- 5-Minute Walk to One Gateway Center
- 8-Minute Walk to the Prudential Center
- Corner Property with High Visibility