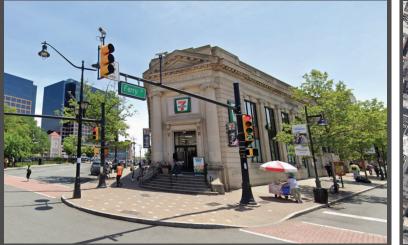

# 2–14 Ferry Street Newark, New Jersey, 0710<u>5</u>

## **Property Highlights**

- Approximately 15,700 sq. ft.
- Downtown Newark location
- Fully Equipped Gym
- Across the Street From Newark Penn Station
- High Car and Foot Traffic
- 5-Minute Walk to One Gateway Center
- 8-Minute Walk to the Prudential Center
- Corner Property with High Visibility