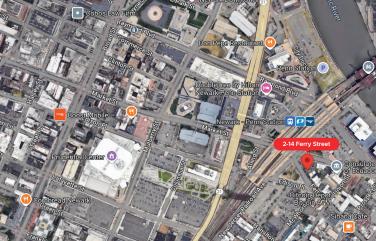

# 2–14 Ferry Street Newark, New Jersey, 0710<u>5</u>

## **Property Highlights**

- Approximately 15,700 sq. ft.
- Downtown Newark location
- Fully Equipped Gym
- Across the Street From Newark Penn Station
- High Car and Foot Traffic
- 5-Minute Walk to One Gateway Center
- 8-Minute Walk to the Prudential Center
- Corner Property with High Visibility