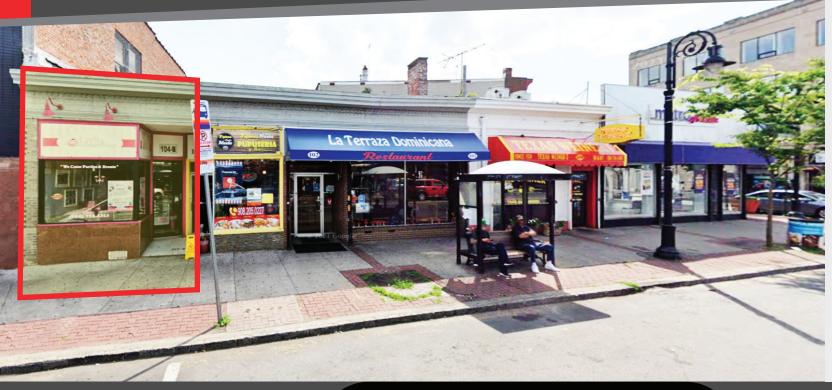

# 104-B Watchung Avenue

Plainfield, New Jersey, 07060

RETAIL SPACE

FOR RENT

45 Academy Street, 5th Floor Newark, New Jersey www.paramountassets.com

### Property Highlights

- Downtown Location
- Bus Stop in Front of The Property
- 5- minute Walk to the Train Station
- High Car and Pedestrian Traffic
- Ideal location for retail or a service business

## **Neighboring Tenants**