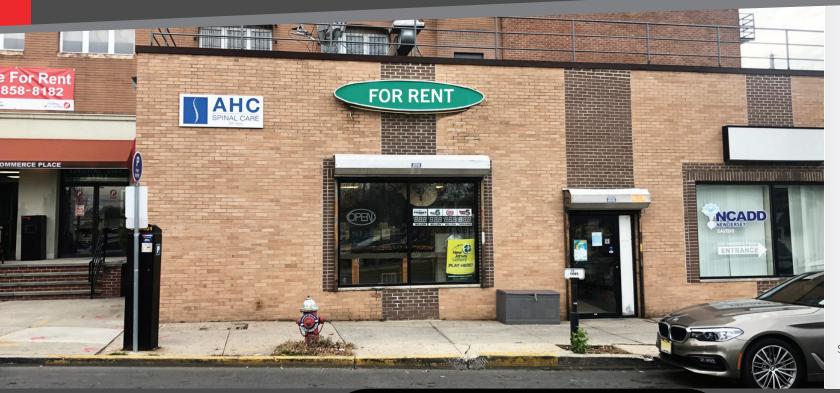

# 210 Commerce Place Elizabeth, New Jersey, 07201

#### AVAILABLE

RESTAURANT SPACE

## **Property Highlights**

- Approximately 800 sq. ft.
- Build to Suit Available
- Downtown Elizabeth location
- High pedestrian traffic
- 2-minute walk to the train station and close proximity to buses
- Ideal space for a restaurant, bakery, deli, or commercial kitchen