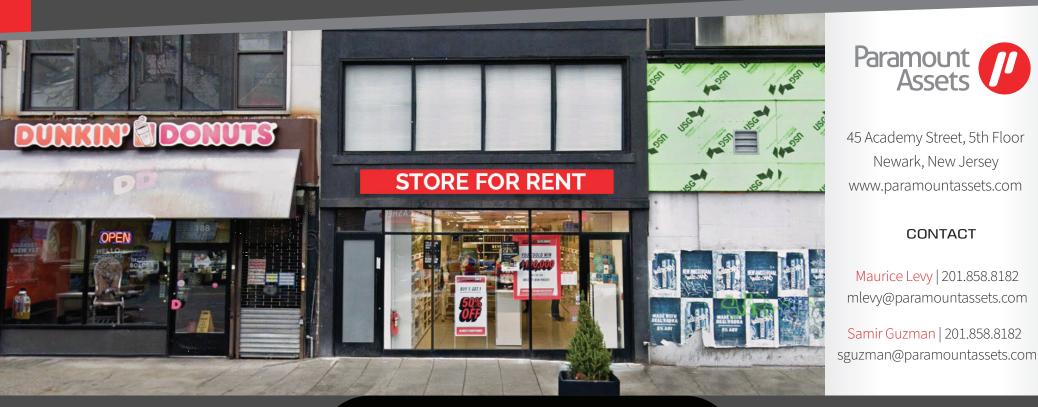

## 186 Market Street Newark, New Jersey, 07102

AVAILABLE

RETAIL OR SERVICE SPACE

FOR RENT

## **Property Highlights**

- Approximately 1,200 sq. ft.
- Build to Suit Available
- Downtown Newark Location
- High Car and Pedestrian Traffic
- Half a Block From a Bus Stop
- One Block from the Prudential Center
- Close Proximity to Newark Penn Station
- Prime location for a Retail, Food, or Service Business

## **Neighboring Tenants**

**GameStop** 

CHIPOTLE

| ers |  |
|-----|--|
|     |  |

|  | POPUI | LATION |
|--|-------|--------|
|  |       | 1      |

Demographics

| 1 Mile | 3 Mile  |
|--------|---------|
| 53,402 | 351,833 |