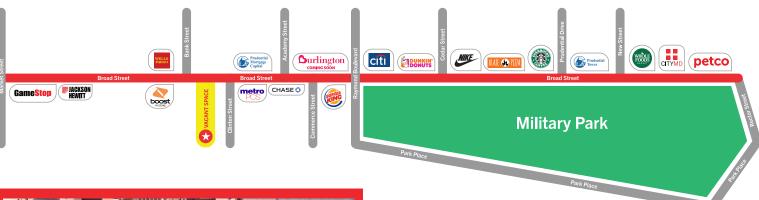

ewark, New Jersey www.paramountassets.com

#### CONTACT

Maurice Levy | 201.858.8182 mlevy@paramountassets.com

Samir Guzman | 201.858.8182 sguzman@paramountassets.com

## Property Highlights

- Approximately 2,050 sq. ft.
- Downtown Newark location
- In-line Retail Space
- Build to suit available
- High car and pedestrian traffic
- 5-Minute Walk to The Prudential Center
- 10-Minute Walk to Newark Penn Station and a Bus Stop in front of the property

# Neighboring Tenants











## Demographics



| POPULATION |         |
|------------|---------|
| 1 Mile     | 3 Mile  |
| 53,402     | 351,833 |



# HOUSEHOLDS

| 1 Mile | 3 Mile  |
|--------|---------|
| 19,871 | 121,817 |

### **AVAILABLE**

# 762 Broad Street

Newark, New Jersey, 07102

RETAIL SPACE

**FOR RENT** 

## **LOCATION**





## All within a 10-minute walk

### Entertainment

Grammy Museum Military Park Newark Museum of Art NJPAC Prudential Center

### Transportation

Military Park Station
Mulberry & Commerce St. Bus Stop
Newark Penn Station

### Services

CityMD Urgent Care PNC Bank TD Bank United States Postal Service Wells Fargo Whole Foods

#### Education

Essex County College North Star Academy Rutgers University



45 Academy Street, 5th Floor Newark, New Jersey www.paramountassets.com

### CONTACT

Maurice Levy | 201.858.8182 mlevy@paramountassets.com

Samir Guzman | 201.858.8182 sguzman@paramountassets.com