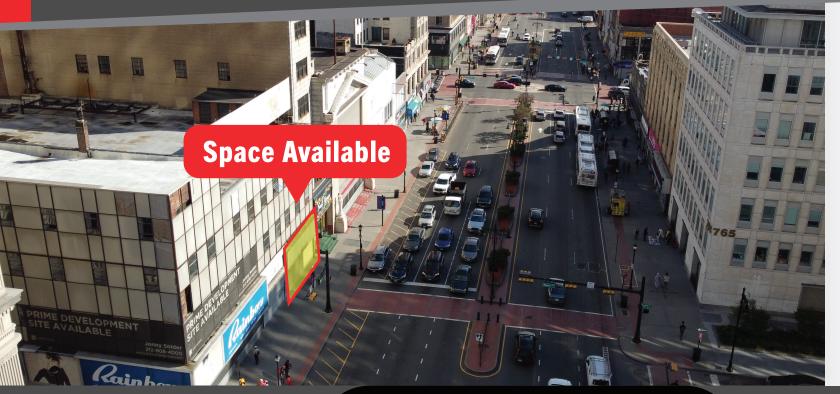

# 762 Broad Street

Newark, New Jersey, 07102

45 Academy Street, 5th Floor Newark, New Jersey www.paramountassets.com

## Property Highlights

- Approximately 2,050 sq. ft.
- Downtown Newark location
- In-line Retail Space
- Build to suit available
- High car and pedestrian traffic
- 5-Minute Walk to The Prudential Center
- 10-Minute Walk to Newark Penn Station and a Bus Stop in front of the property