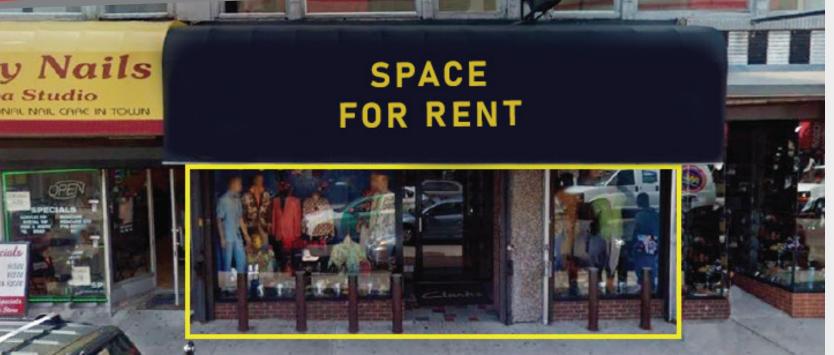

## 10 Branford Place

Newark, New Jersey, 07102

AVAILABLE

**RETAIL SPACE** 

Paramount Assets

45 Academy Street, 5th Floor

Newark, New Jersey www.paramountassets.com

CONTACT

## **Property Highlights**

- Approximately 1,012 sq. ft.
- Downtown Newark Location
- Ample Street Parking
- Heavy pedestrian traffic
- Next to the Prudential Center and Newark Penn Station