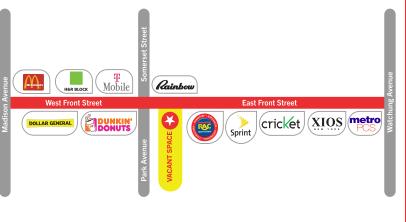

## Neighboring Tenants

| POPULATION |         |
|------------|---------|
| 1 Mile     | 3 Mile  |
| 34,902     | 123,951 |