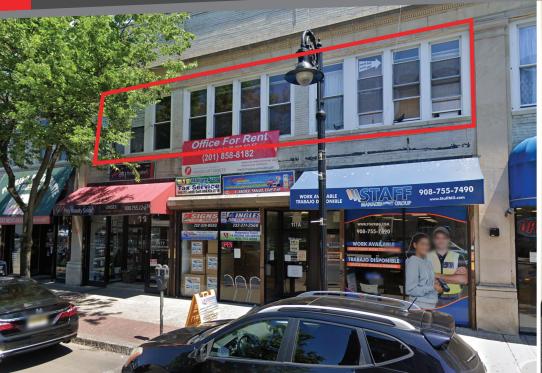

# 121 Watchung Avenue

Plainfield, New Jersey, 07060

45 Academy Street, 5th Floor Newark, New Jersey www.paramountassets.com

# Property Highlights

- Unit 208: 432 sq. ft.
- Downtown Location
- Bus Stop in Front of Property
- High Pedestrian and Car Traffic
- Ideal Location for Study Center, Training Center, General Office, etc.