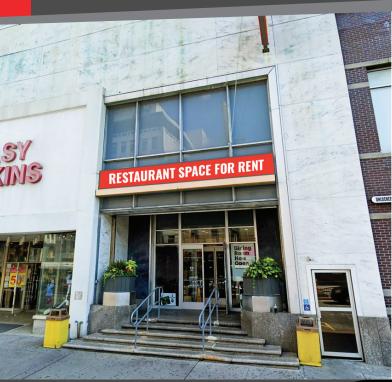

# 772 Broad Street

Newark, New Jersey, 07102

**AVAILABLE** 

**RESTAURANT SPACE** 

FOR RENT

45 Academy Street, 5th Floor Newark, New Jersey www.paramountassets.com

### Property Highlights

- Up to 5,325 sq. ft. available
- Downtown Newark location
- Former McDonalds with fast food/casual dining build-out
- High car and pedestrian traffic
- 5-Minute walk to The Prudential Center
- 10-Minute Walk to Newark Penn Station and next to NJ transit bus stops