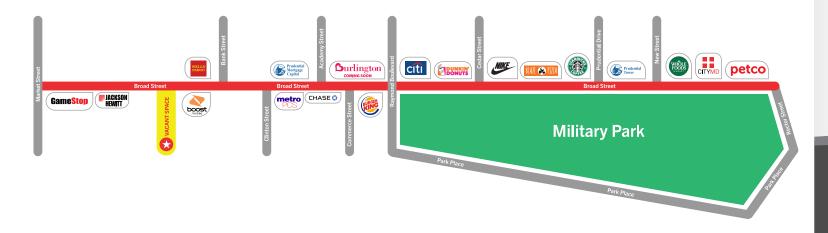

ewark, New Jersey www.paramountassets.com

#### CONTACT

Maurice Levy | 201.858.8182 mlevy@paramountassets.com

Samir Guzman | 201.858.8182 sguzman@paramountassets.com

### Property Highlights

- Up to 5,325 sq. ft. available
- Downtown Newark location
- Former McDonalds with fast food/casual dining build-out
- High car and pedestrian traffic
- 5-Minute walk to The Prudential Center
- 10-Minute Walk to Newark Penn Station and next to NJ transit bus stops

## Neighboring Tenants











### Demographics



| POPULATION |         |
|------------|---------|
| 1 Mile     | 3 Mile  |
| 53,402     | 351,833 |



## HOUSEHOLDS

| 1 Mile | 3 Mile  |
|--------|---------|
| 19,871 | 121,817 |

# 772 Broad Street

AVAILABLE

RESTAURANT SPACE

FOR RENT

Newark, New Jersey, 07102

### **LOCATION**





45 Academy Street, 5th Floor Newark, New Jersey www.paramountassets.com

#### CONTACT

Maurice Levy | 201.858.8182 mlevy@paramountassets.com

Samir Guzman | 201.858.8182 sguzman@paramountassets.com

# 772 Broad Street

RESTAURANT SPACE

**AVAILABLE** 

**FOR RENT** 

Newark, New Jersey, 07102

## **FLOOR PLAN**





45 Academy Street, 5th Floor Newark, New Jersey www.paramountassets.com

#### CONTACT

Maurice Levy | 201.858.8182 mlevy@paramountassets.com

Samir Guzman | 201.858.8182 sguzman@paramountassets.com