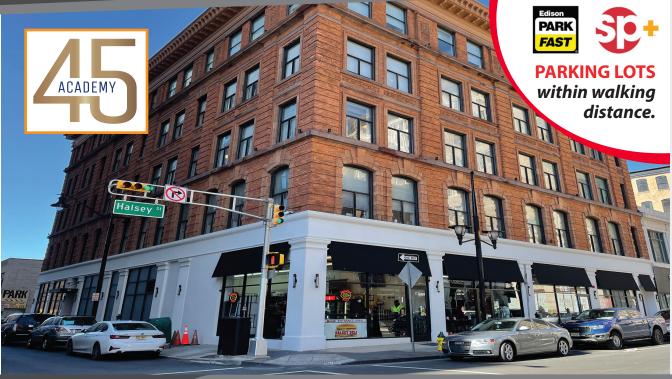

## 45 Academy Street

Newark, New Jersey, 07102

**OFFICE SUITES** 

**FOR RENT** 

45 Academy Street, 5th Floor Newark, New Jersey www.paramountassets.com

## Property Highlights

5 to 10 minute walk to over 25 convenient businesses.

- Unit #200 2,000 sq. ft.
- Unit #305 1,500 sq. ft.
- Unit #307 1,250 sq. ft.
- Build to Suit Available
- Halsey Village / Downtown Newark Location
- High Car and Pedestrian Traffic
- Next to Bus Stops and Newark Penn Station
- Near National Tenants, Corporate Offices and Rutgers University