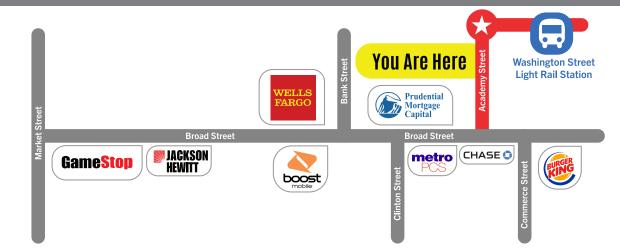

## Property Highlights

5 to 10 minute walk to over 25 convenient businesses.

- Unit #200 2,000 sq. ft.
- Unit #305 1,500 sq. ft.
- Unit #307 1,250 sq. ft.
- Build to Suit Available
- Halsey Village / Downtown Newark Location
- High Car and Pedestrian Traffic
- Next to Bus Stops and Newark Penn Station
- Near National Tenants, Corporate Offices and Rutgers University