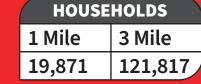

## Demographics

| POPULATION |         |  |
|------------|---------|--|
| 1 Mile     | 3 Mile  |  |
| 53,402     | 351,833 |  |
| HOUSEHOLDS |         |  |
|            |         |  |