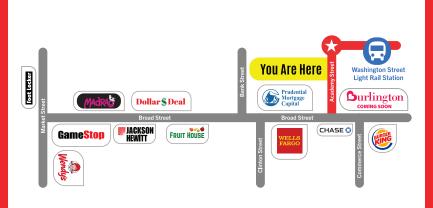

# 17–A Academy Street Newark, New Jersey, 07102

#### AVAILABLE

RETAIL SPACE

45 Academy Street, 5th Floor Newark, New Jersey

www.paramountassets.com

CONTACT

Maurice Levy | 201.858.8182 mlevy@paramountassets.com

Samir Guzman | 201.858.8182 sguzman@paramountassets.com

### **Property Highlights**

- Approximately 1,468 sq. ft.
- Downtown Location
- 2 blocks from Train Station
- 6-minute walk to Prudential Center
- Ideal location for: Retail and Service Business

## Location



## Demographics

| POPULATION |         |  |
|------------|---------|--|
| 1 Mile     | 3 Mile  |  |
| 53,402     | 351,833 |  |
| HOUSEHOLDS |         |  |
|            |         |  |





# 17-A Academy Street Newark, New Jersey, 07102

**INTERIOR** 

RETAIL SPACE



45 Academy Street, 5th Floor Newark, New Jersey www.paramountassets.com

### CONTACT

Maurice Levy | 201.858.8182 mlevy@paramountassets.com

Samir Guzman | 201.858.8182 sguzman@paramountassets.com