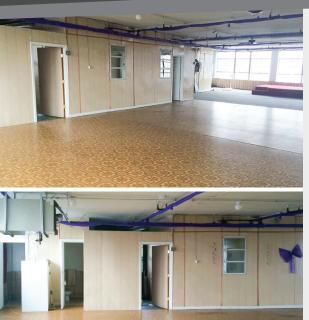

# 114 East 4th Street

Plainfield, New Jersey, 07060

AVAILABLE

**OFFICE SPACE** 

**FOR RENT** 

45 Academy Street, 5th Floor Newark, New Jersey www.paramountassets.com

CONTACT

Delia Cenci | 201.858.8182 dcenci@paramountassets.com

## Property Highlights

- Approximately 5,300 sq. ft.
- Parking Available Nearby
- Across the Street from Train Station
- 5 Minute Walk to Bus Stop & Hospital
- Minutes away from Downtown Plainfield
- Located in a Urban Enterprise Zone (3.5% Sales Tax)